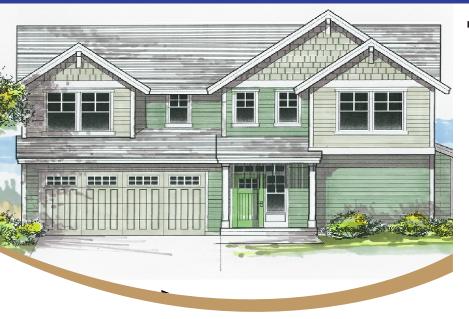

## THE RIELLY About The Property

Welcome home to a country cottage with classic styling and a modern floor plan. Everyone will love the combined great room with a continuous vaulted ceiling running the depth of the home. The comfortable master suite occupies one entire side of the home, for a quiet retreat. Two additional bedrooms share a full bath on the second floor.

Width

Depth

- > New Construction
- > 4 Bedrooms, 2.5 Bathrooms
- > Great Room with Fireplace
- > Two Car Garage

| Square Footage |      |
|----------------|------|
| Total          | 1643 |
| First Floor    | 1005 |
| Second Floor   | 638  |
| Garage         | 397  |