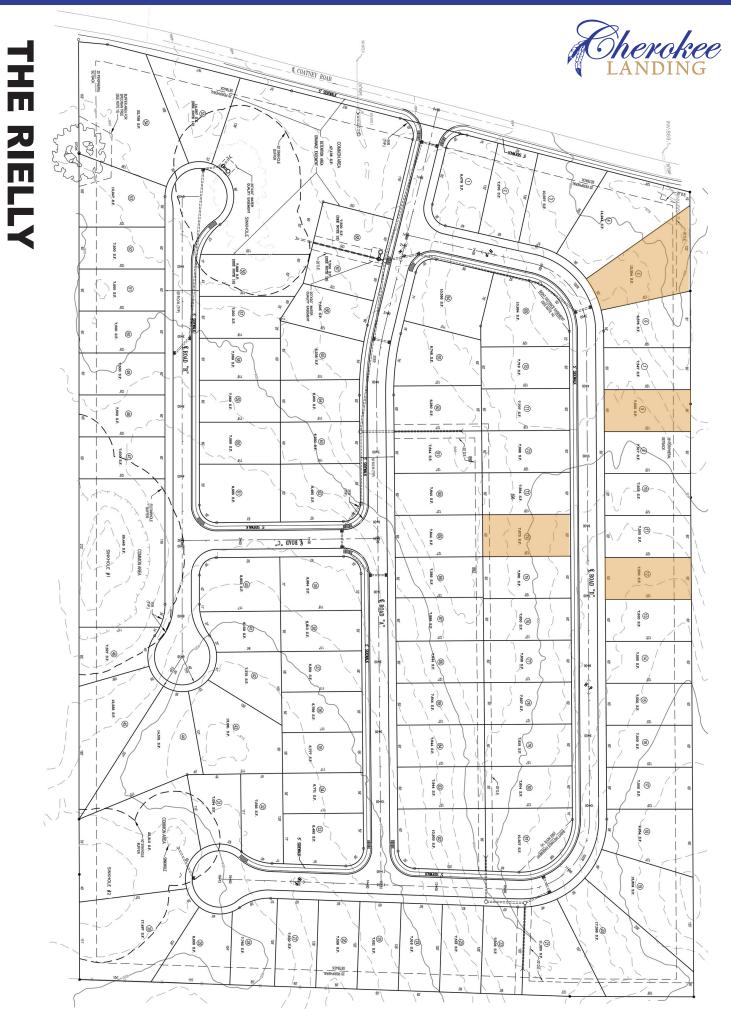

t The Property

Welcome home to a country cottage with classic styling and a modern floor plan. Everyone will love the combined great room with a continuous vaulted ceiling running the depth of the home. The comfortable master suite occupies one entire side of the home, for a quiet retreat. Two additional bedrooms share a full bath on the second floor.





Width

Depth

- > New Construction
- > 4 Bedrooms, 2.5 Bathrooms
- > Great Room with Fireplace
- > Two Car Garage

| Square Footage |      |
|----------------|------|
| Total          | 1643 |
| First Floor    | 1005 |
| Second Floor   | 638  |
| Garage         | 397  |

Square footage may vary based upon lot size.



Dimensions

39'-0'

40'-0'

2139 New Era Road. Sevierville, TN 37862 | 865.985.2220 | cherokeelanding.com

## SITE MAP