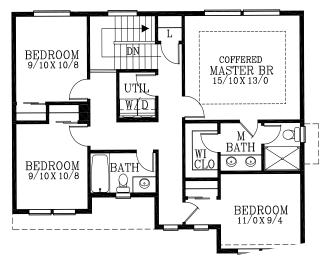

## THE RIELLY About The Property

Welcome home to a country cottage with classic styling and a modern floor plan. Everyone will love the combined great room with a continuous vaulted ceiling running the depth of the home. The comfortable master suite occupies one entire side of the home, for a quiet retreat. Two additional bedrooms share a full bath on the second floor.

Width

Depth

- > New Construction
- > 4 Bedrooms, 2.5 Bathrooms
- > Great Room with Fireplace
- > Two Car Garage

| Square Footage |      |
|----------------|------|
| Total          | 1643 |
| First Floor    | 1005 |
| Second Floor   | 638  |
| Garage         | 397  |