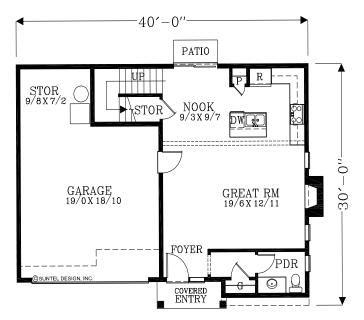

Width

Depth

- > New Construction
- > 4 Bedrooms, 2.5 Bathrooms
- > Great Room with Fireplace
- > Two Car Garage

| Square Footage |      |
|----------------|------|
| Total          | 1643 |
| First Floor    | 1005 |
| Second Floor   | 638  |
| Garage         | 397  |

Square footage may vary based upon lot size.

Dimensions

39'-0'

40'-0'

2139 New Era Road. Sevierville, TN 37862 | 865.985.2220 | cherokeelanding.com